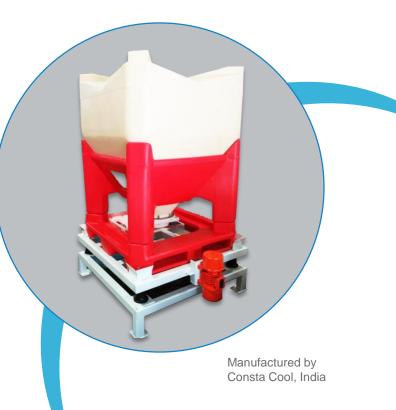

#### INDUSTRIAL HOPPERS & SILOS

The higher heat properties, stiffness, hardness & scratch resistance of **RMPP141** make it ideal for hoppers processing hot fill materials