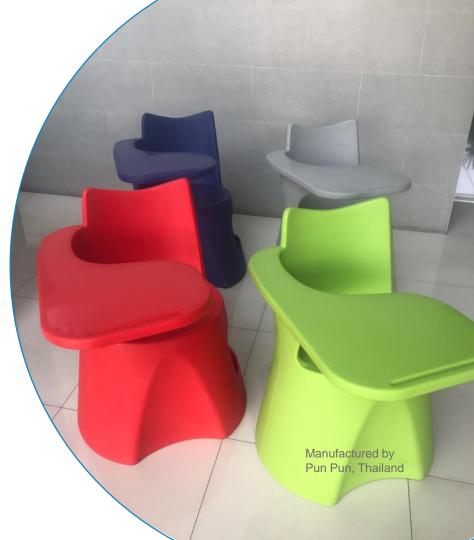

llent balance of stiffness, impact & creep resistance

Uses high compression rubber ring joints requiring precise dimensions

> Roto molded to meet injection molded tolerances Mold shrinkage 1.5% ID 426 +/- 1mm

Manufactured by Kiel Ind., Australia

#### RMPP141 CHEMICAL TANK

1850 gallon (7000 litre) chemical tank, approximately 200kg and 10mm wall thickness, made using **RMPP141 UV Natural** 

Manufactured by Baroda Polyform, India

PP TANK

#### INDUSTRIAL HOPPERS & SILOS

The higher heat properties, stiffness, hardness & scratch resistance of **RMPP141** make it ideal for hoppers processing hot fill materials







#### RMPP141 MOLDED AUTOMOTIVE DUCTS

Manufactured by Kiel Ind., Australia





Persico 'Test Mold'

#### SUPERIOR GLOSS,

hardness, abrasion and scratch resistance to PE





#### TRANSPORT VEHICLE PANELS

Manufactured by OK Play, India





### POLYPROPYLENE



#### **DISTRIBUTOR FOR RMPP141** in the Americas is:



#### Contact

info@4roto.com www.4roto.com



Expand your horizons in
ROTATIONAL
MOLDING
by using RMPP141

Rotoplas Chicago 2017