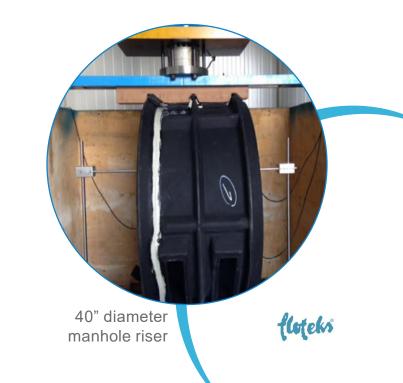

#### POLYPROPYLENE MANHOLES EASY INSTALLATION

Turkey

#### IPLEX 4-WAY RISER COUPLING EZIpit425 x dn150

RMPP141 was chosen because of an excellent balance of stiffness, impact & creep resistance

Uses high compression rubber ring joints requiring precise dimensions

> Roto molded to meet injection molded tolerances Mold shrinkage 1.5% ID 426 +/- 1mm

Manufactured by Kiel Ind., Australia