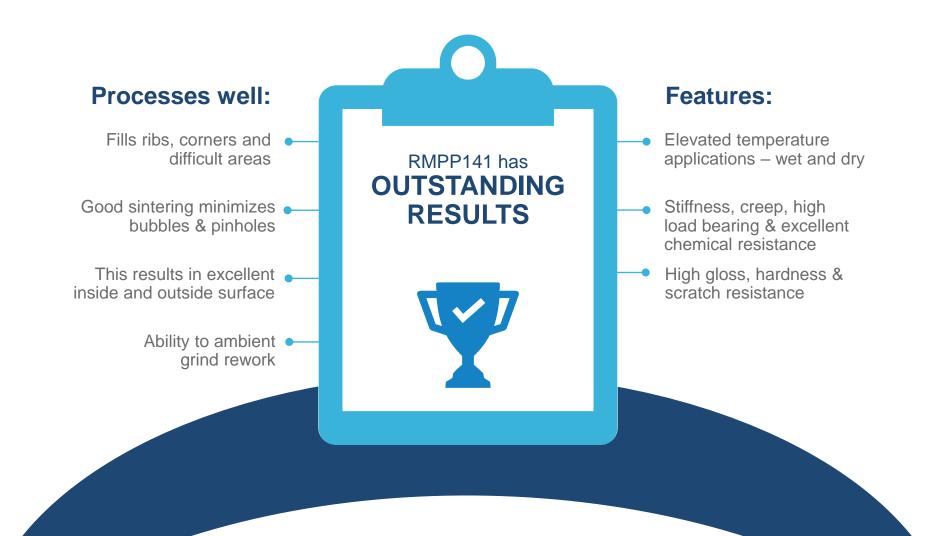

#### POLYPROPYLENE benefits of using RMPP141

for rotomolding

#### ALL-ROUND MECHANICAL PERFORMANCE

#### SUPERIOR GLOSS,

hardness, abrasion and scratch resistance to PE