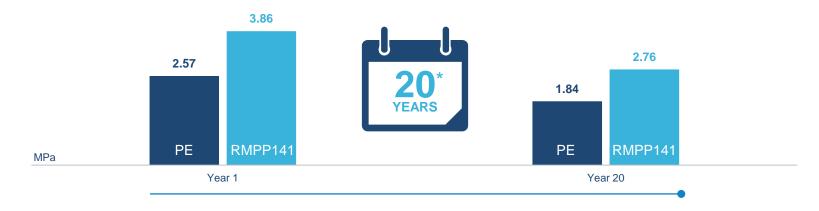

#### LONG TERM CREEP (LOAD) STRENGTH

## After 20\* years, RMPP141 remains **SUPERIOR TO POLYETHYLENE**

\* Extrapolated data