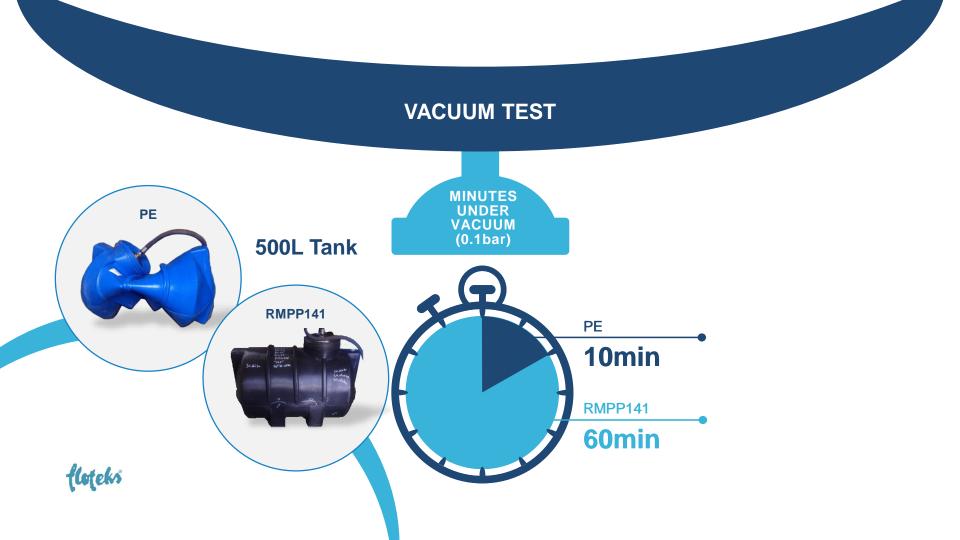

#### LONG TERM CREEP (LOAD) STRENGTH

## After 20\* years, RMPP141 remains **SUPERIOR TO POLYETHYLENE**

\* Extrapolated data