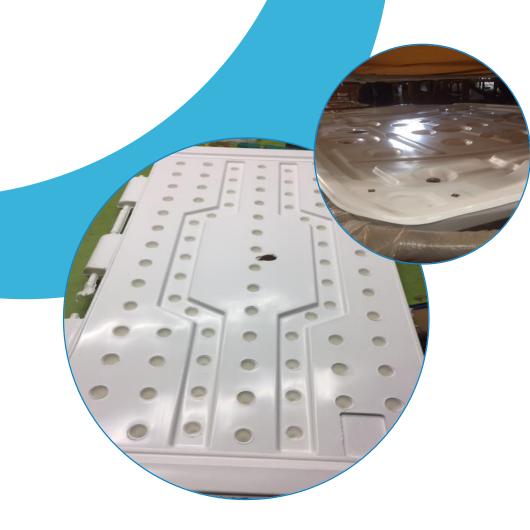

#### RMPP141 MOLDED AUTOMOTIVE DUCTS

Manufactured by Kiel Ind., Australia

Persico 'Test Mold'