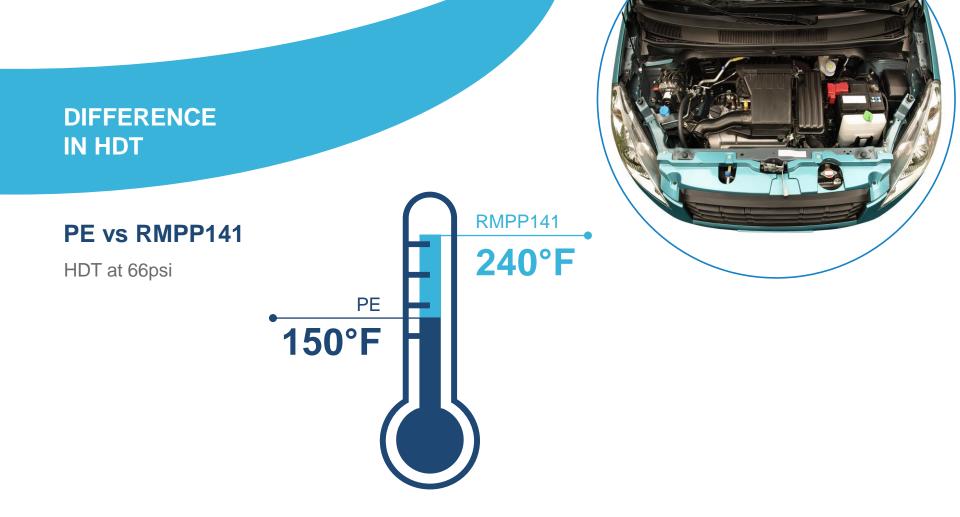

#### INDUSTRIAL HOPPERS & SILOS

The higher heat properties, stiffness, hardness & scratch resistance of **RMPP141** make it ideal for hoppers processing hot fill materials